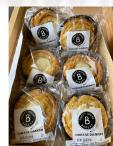

3.5 OZ. CHEESE DANISH NCD ITEM #: 10043874

3.7 OZ. PECAN DANISH NCD ITEM #: 10043861