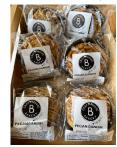

### NEW CRAFT HOUSE ITEMS & WARMER PROGRAM!

4 OZ. FUDGE BROWNIE NCD ITEM #: 10043860

3 OZ. BLACK & WHITE COOKIE NCD ITEM #: 10043859

3.3 OZ. CINNAMON ROLL NCD ITEM #: 10043862

4.2 OZ. CRUMB CAKE NCD ITEM #: 10043863

3.5 OZ. CHEESE DANISH NCD ITEM #: 10043874

3.7 OZ. PECAN DANISH NCD ITEM #: 10043861