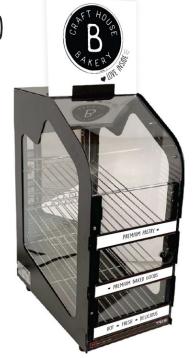

#### WARMER PROGRAM SPECS & INSTRUCTIONS:

- MICROWAVE THE PRODUCT IN THE PACKAGE FOR 30-45 SECONDS.
- IN THE PACKAGING, PLACE THE PRODUCT IN THE WARMER.
- PRODUCT WILL HOLD IN THE WARMER FOR 4 HOURS.

NAME:\_\_\_\_\_\_ADDRESS:\_\_\_\_\_\_\_ACCOUNT #:\_\_\_\_\_\_

#### FULL PROGRAM ONLY \$565.00

GET 6 CASES OF CRAFT HOUSE ITEMS FREE! THAT'S A \$107.64 VALUE!

| DIVISION:  |  |
|------------|--|
| SALES REP: |  |
| SIGNATURE: |  |

THENCD.COM